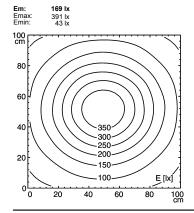

## Surface-mounted luminaire SLIM LED - LIQ 12

112544006-00011088



ENGINEER OF LIGHT.



fitted with

work equipment connected load power consumption system of protection class of protection

usage

luminaire body lamp cover

weight (net) mains lead

fastening dimension

special features

12 x Light-emitting diode light colour daylight white

without 22-29 V; DC approx. 7 W IP 67

external

aluminium/plastic, anodised, aluminium coloured anodised

Acrylic satine approx. 0.4 kg

approx. 3.0 m; with free stranded wires

screws

A=336mm, C=290mm

direction of beam +/- 45° adjustable





## illuminance

Comment: d=50cm