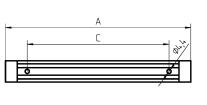

Acrylic satine approx. 0.4 kg

approx. 3.0 m; with free stranded wires

screws

A=336mm, C=290mm

direction of beam +/- 45° adjustable