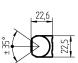

weight (net) mains lead

fastening dimension

special features

12 x Light-emitting diode light colour daylight white

without 22-29 V; DC approx. 7 W IP 67

external

aluminium/plastic, anodised, aluminium coloured anodised

Acrylic satine approx. 0.4 kg

approx. 3.0 m; with free stranded wires

screws

A=336mm, C=290mm

direction of beam +/- 45° adjustable