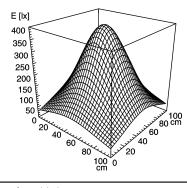

## Surface-mounted luminaire SLIM LED - LIQ 12

112544006-00011088



ENGINEER OF LIGHT.



fitted with

work equipment connected load power consumption system of protection class of protection

usage

luminaire body lamp cover

weight (net) mains lead

fastening dimension

special features

12 x Light-emitting diode light colour daylight white

without 22-29 V; DC approx. 7 W IP 67

external

aluminium/plastic, anodised, aluminium coloured anodised

Acrylic satine approx. 0.4 kg

approx. 3.0 m; with free stranded wires

screws

A=336mm, C=290mm

direction of beam +/- 45° adjustable





## illuminance

Comment: d=50cm