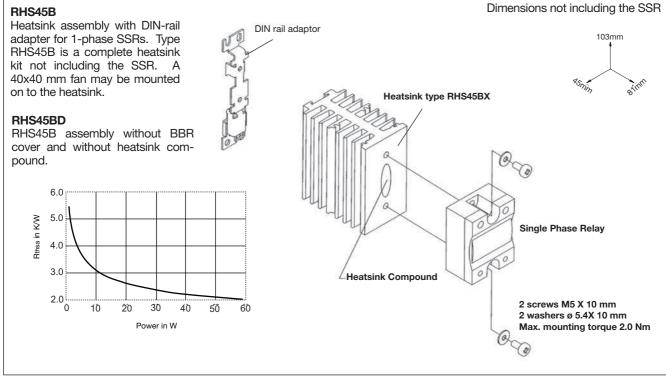

# Solid State Relays Accessories Type RHS... Heatsink Assemblies

**CARLO GAVAZZI** 



Specifications are subject to change without notice (28.02.2007)

# Heatsink Assemblies (cont.)



#### RHS45B



**CARLO GAVAZZI** 

103mm

80111

Dimensions not including the SSR

Heatsink type RHS90AX

90mm

1 Assembled DIN Rail Adapter

## Heatsink Assemblies (cont.)



Heatsink assembly with DIN-rail adapter for 1-phase SSRs. Type RHS90A is a complete heatsink kit not including the SSR. A 60x60 mm fan may be mounted onto the heatsink.

#### RHS90AD

RHS90A assembly without BBR cover and





# Heatsink Assemblies (cont.)



## Heatsink Assemblies (cont.)



#### **RHS300**



## Heatsink Assemblies (cont.)





## Heatsink Assemblies (cont.)

#### Type RHS301

Heatsink assembly for 1-phase and 3-phase SSRs. Type RHS301D is an RHS301 assembly without the heatsink compound.