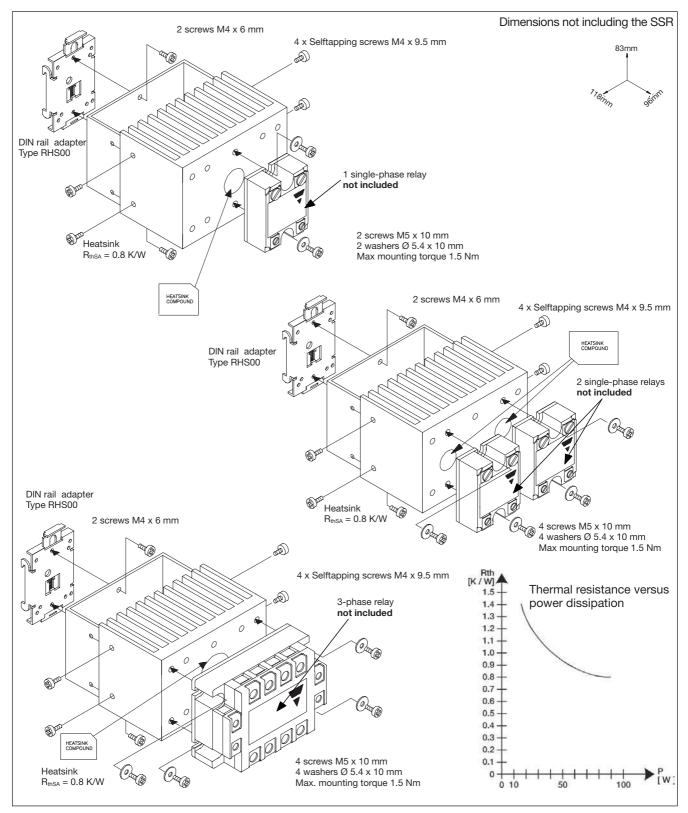

AZZI** 



Specifications are subject to change without notice (28.02.2007)

# Heatsink Assemblies (cont.)



#### RHS45B



**CARLO GAVAZZI** 

103mm

80111

Dimensions not including the SSR

Heatsink type RHS90AX

90mm

1 Assembled DIN Rail Adapter

## Heatsink Assemblies (cont.)



Heatsink assembly with DIN-rail adapter for 1-phase SSRs. Type RHS90A is a complete heatsink kit not including the SSR. A 60x60 mm fan may be mounted onto the heatsink.

#### RHS90AD

RHS90A assembly without BBR cover and





# Heatsink Assemblies (cont.)



## Heatsink Assemblies (cont.)



#### **RHS300**



## Heatsink Assemblies (cont.)





## Heatsink Assemblies (cont.)

#### Type RHS301

Heatsink assembly for 1-phase and 3-phase SSRs. Type RHS301D is an RHS301 assembly without the heatsink compound.