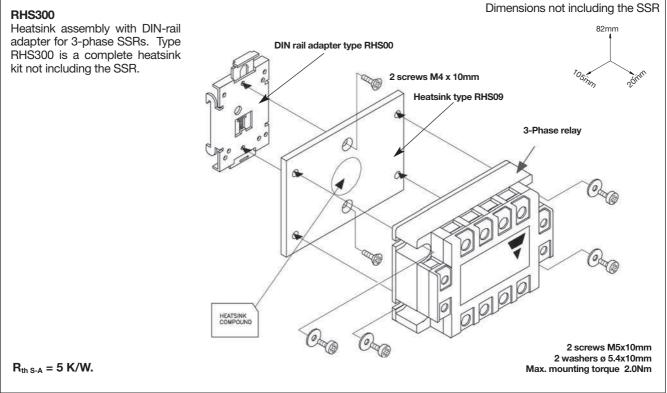

# Solid State Relays Accessories Type RHS... Heatsink Assemblies

**CARLO GAVAZZI** 



Specifications are subject to change without notice (28.02.2007)

# Heatsink Assemblies (cont.)



#### RHS45B



**CARLO GAVAZZI** 

103mm

80111

Dimensions not including the SSR

Heatsink type RHS90AX

90mm

1 Assembled DIN Rail Adapter

## Heatsink Assemblies (cont.)



Heatsink assembly with DIN-rail adapter for 1-phase SSRs. Type RHS90A is a complete heatsink kit not including the SSR. A 60x60 mm fan may be mounted onto the heatsink.

#### RHS90AD

RHS90A assembly without BBR cover and





# Heatsink Assemblies (cont.)



## Heatsink Assemblies (cont.)



#### **RHS300**



## Heatsink Assemblies (cont.)





## Heatsink Assemblies (cont.)

#### Type RHS301

Heatsink assembly for 1-phase and 3-phase SSRs. Type RHS301D is an RHS301 assembly without the heatsink compound.