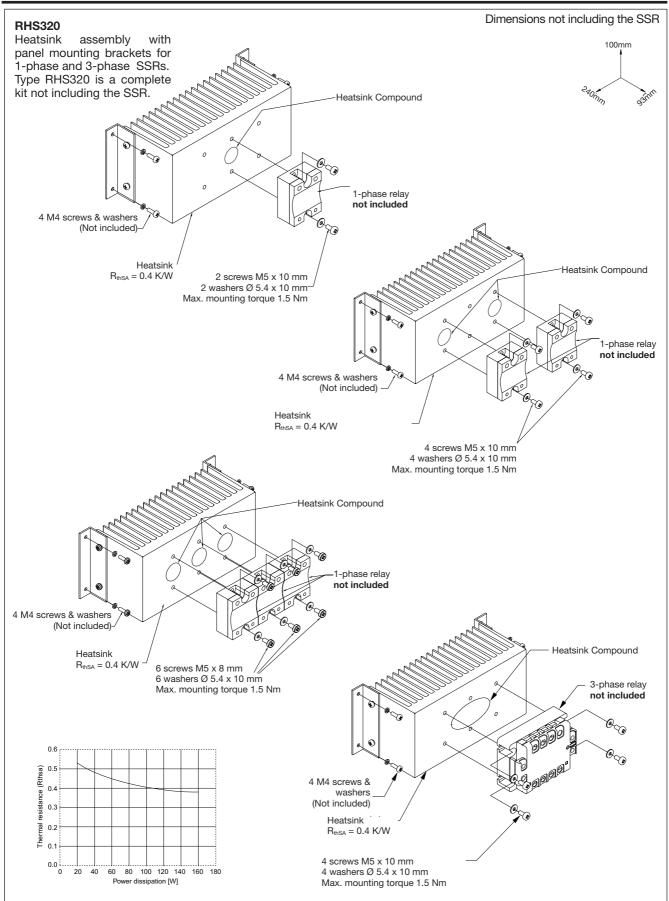

** 



Specifications are subject to change without notice (28.02.2007)

# Heatsink Assemblies (cont.)



#### RHS45B



**CARLO GAVAZZI** 

103mm

80111

Dimensions not including the SSR

Heatsink type RHS90AX

90mm

1 Assembled DIN Rail Adapter

## Heatsink Assemblies (cont.)



Heatsink assembly with DIN-rail adapter for 1-phase SSRs. Type RHS90A is a complete heatsink kit not including the SSR. A 60x60 mm fan may be mounted onto the heatsink.

#### RHS90AD

RHS90A assembly without BBR cover and





# Heatsink Assemblies (cont.)



## Heatsink Assemblies (cont.)



#### **RHS300**



## Heatsink Assemblies (cont.)





## Heatsink Assemblies (cont.)

#### Type RHS301

Heatsink assembly for 1-phase and 3-phase SSRs. Type RHS301D is an RHS301 assembly without the heatsink compound.