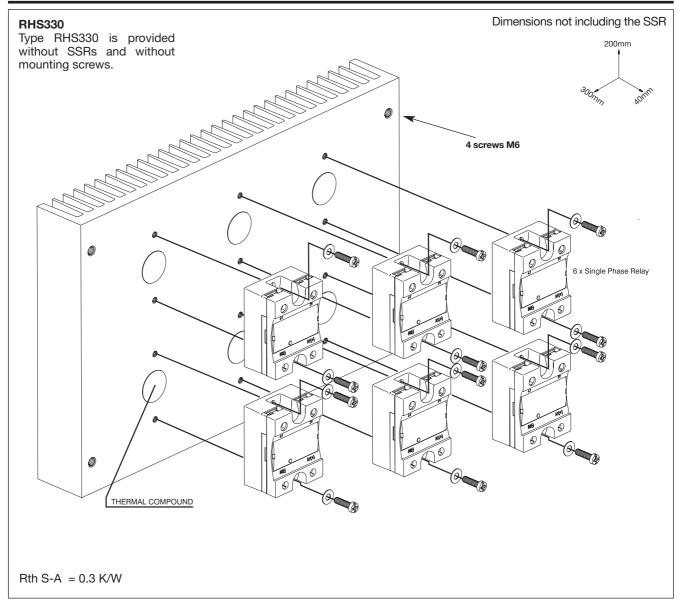

Specifications are subject to change without notice (28.02.2007)

# Heatsink Assemblies (cont.)



#### RHS45B



**CARLO GAVAZZI** 

103mm

80111

Dimensions not including the SSR

Heatsink type RHS90AX

90mm

1 Assembled DIN Rail Adapter

## Heatsink Assemblies (cont.)



Heatsink assembly with DIN-rail adapter for 1-phase SSRs. Type RHS90A is a complete heatsink kit not including the SSR. A 60x60 mm fan may be mounted onto the heatsink.

#### RHS90AD

RHS90A assembly without BBR cover and





# Heatsink Assemblies (cont.)



## Heatsink Assemblies (cont.)



#### **RHS300**



## Heatsink Assemblies (cont.)





## Heatsink Assemblies (cont.)

#### Type RHS301

Heatsink assembly for 1-phase and 3-phase SSRs. Type RHS301D is an RHS301 assembly without the heatsink compound.