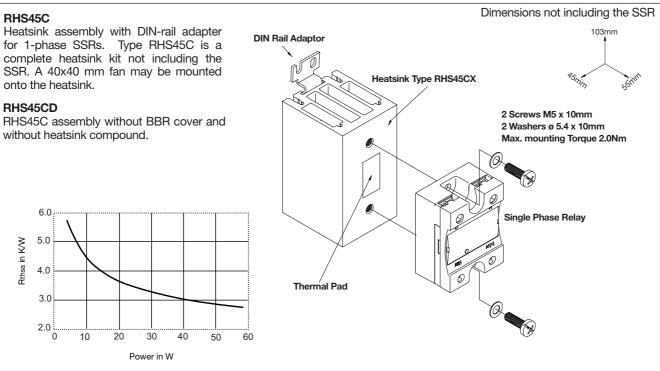

# Solid State Relays Accessories Type RHS... Heatsink Assemblies

**CARLO GAVAZZI** 



Specifications are subject to change without notice (28.02.2007)

# Heatsink Assemblies (cont.)



#### RHS45B



**CARLO GAVAZZI** 

103mm

80111

Dimensions not including the SSR

Heatsink type RHS90AX

90mm

1 Assembled DIN Rail Adapter

## Heatsink Assemblies (cont.)



Heatsink assembly with DIN-rail adapter for 1-phase SSRs. Type RHS90A is a complete heatsink kit not including the SSR. A 60x60 mm fan may be mounted onto the heatsink.

#### RHS90AD

RHS90A assembly without BBR cover and





# Heatsink Assemblies (cont.)



## Heatsink Assemblies (cont.)



#### **RHS300**



## Heatsink Assemblies (cont.)





## Heatsink Assemblies (cont.)

#### Type RHS301

Heatsink assembly for 1-phase and 3-phase SSRs. Type RHS301D is an RHS301 assembly without the heatsink compound.