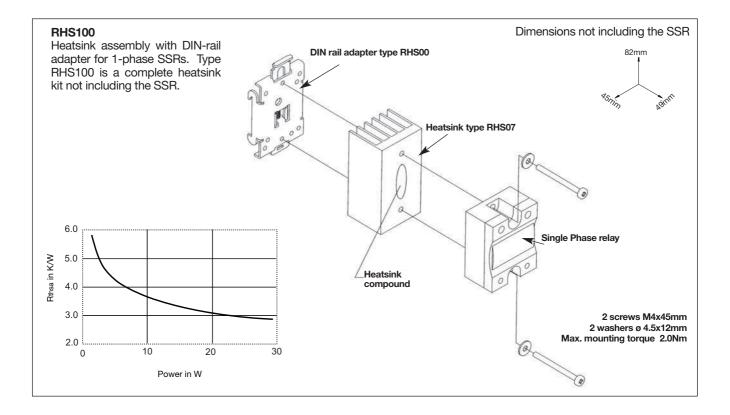

## Heatsink Assemblies (cont.)

Heatsink assembly with DIN-rail adapter for 1-phase SSRs. Type RHS90A is a complete heatsink kit not including the SSR. A 60x60 mm fan may be mounted onto the heatsink.

#### RHS90AD

RHS90A assembly without BBR cover and