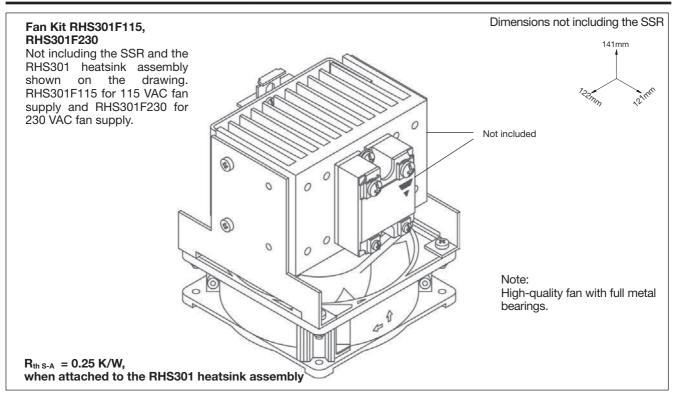

#### Type RHS301

Heatsink assembly for 1-phase and 3-phase SSRs. Type RHS301D is an RHS301 assembly without the heatsink compound.