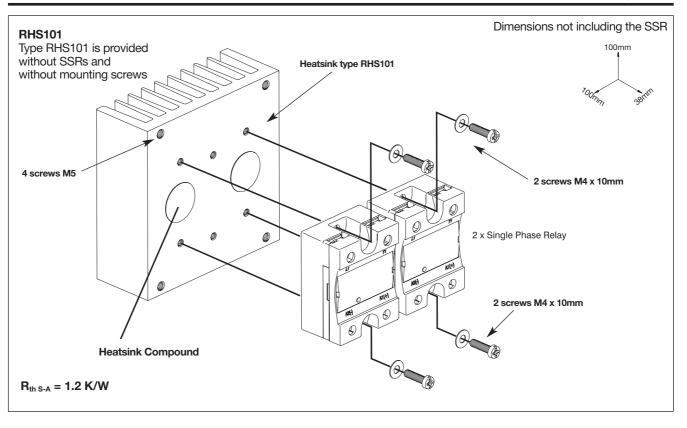

#### Type RHS301

Heatsink assembly for 1-phase and 3-phase SSRs. Type RHS301D is an RHS301 assembly without the heatsink compound.