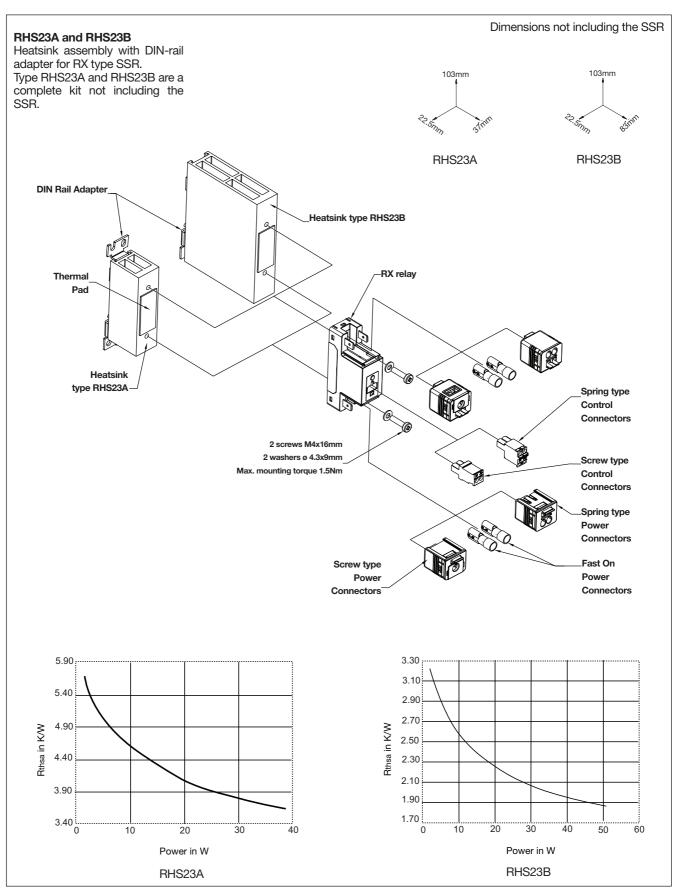

# Solid State Relays Accessories Type RHS... Heatsink Assemblies

**CARLO GAVAZZI** 



Specifications are subject to change without notice (28.02.2007)

# Heatsink Assemblies (cont.)



#### RHS45B



**CARLO GAVAZZI** 

103mm

80111

Dimensions not including the SSR

Heatsink type RHS90AX

90mm

1 Assembled DIN Rail Adapter

## Heatsink Assemblies (cont.)



Heatsink assembly with DIN-rail adapter for 1-phase SSRs. Type RHS90A is a complete heatsink kit not including the SSR. A 60x60 mm fan may be mounted onto the heatsink.

#### RHS90AD

RHS90A assembly without BBR cover and





# Heatsink Assemblies (cont.)



## Heatsink Assemblies (cont.)



#### **RHS300**



## Heatsink Assemblies (cont.)





## Heatsink Assemblies (cont.)

#### Type RHS301

Heatsink assembly for 1-phase and 3-phase SSRs. Type RHS301D is an RHS301 assembly without the heatsink compound.