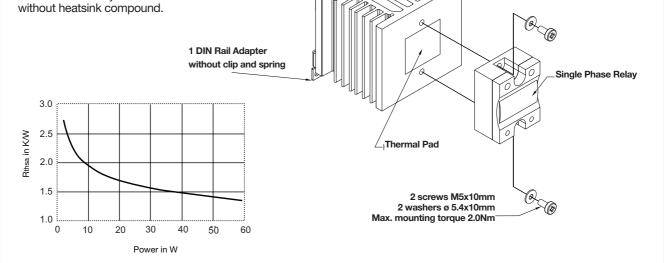

## Heatsink Assemblies (cont.)

Heatsink assembly with DIN-rail adapter for 1-phase SSRs. Type RHS90A is a complete heatsink kit not including the SSR. A 60x60 mm fan may be mounted onto the heatsink.

#### RHS90AD

RHS90A assembly without BBR cover and