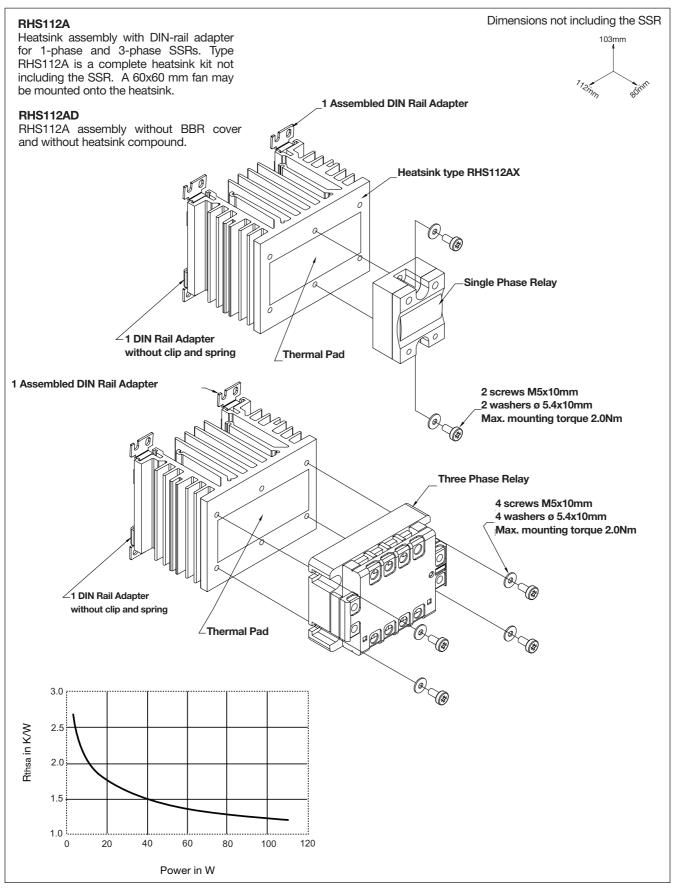

# Solid State Relays Accessories Type RHS... Heatsink Assemblies

**CARLO GAVAZZI** 



Specifications are subject to change without notice (28.02.2007)

# Heatsink Assemblies (cont.)



#### RHS45B



**CARLO GAVAZZI** 

103mm

80111

Dimensions not including the SSR

Heatsink type RHS90AX

90mm

1 Assembled DIN Rail Adapter

## Heatsink Assemblies (cont.)



Heatsink assembly with DIN-rail adapter for 1-phase SSRs. Type RHS90A is a complete heatsink kit not including the SSR. A 60x60 mm fan may be mounted onto the heatsink.

#### RHS90AD

RHS90A assembly without BBR cover and





# Heatsink Assemblies (cont.)



## Heatsink Assemblies (cont.)



#### **RHS300**



## Heatsink Assemblies (cont.)





## Heatsink Assemblies (cont.)

#### Type RHS301

Heatsink assembly for 1-phase and 3-phase SSRs. Type RHS301D is an RHS301 assembly without the heatsink compound.