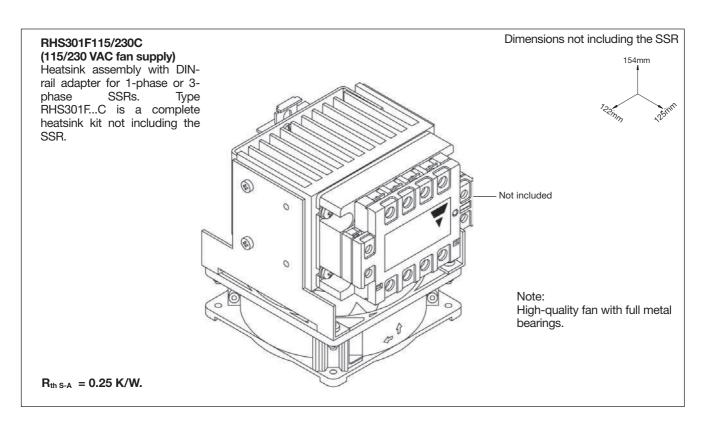

#### Type RHS301

Heatsink assembly for 1-phase and 3-phase SSRs. Type RHS301D is an RHS301 assembly without the heatsink compound.