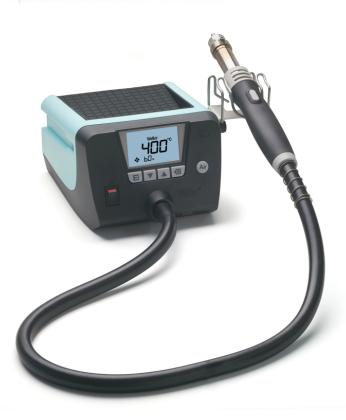

# WTHA 1

Hot Air Station 900 W Product no.: T0053173699

#### **Benefits**

- > 900 W Hot air station for simple repair and heating tasks
- > Modern and intuitive operational concept thanks to clear menu structure
- > Reduced footprint thanks to stackability
- > Electronical controlled temperature
- Acurate adjustment of hot air through bruschless turbine
- Up to 5 pre-sets which can be automatically run in a profile
- > Housing cover useable as storage
- > OFF time, Prozess window, Lock function, Offset
- > Unit inkl. safety rest and fixed hot air iron

#### For this purpose, we recommend:

Solder fume extractors

Soldering irons

Cleaning

Pre-heating plates

| Dimensions L x W x H (mm)              | 212 x 172 x 122 mm                        |
|----------------------------------------|-------------------------------------------|
| Dimensions L x W x H (inches)          | 8,35 x 6,77 x 4,80 Inch                   |
| Weight (approx.) in kg                 | 1,95 kg                                   |
| Voltage                                | 230 V                                     |
| Power                                  | 900 W                                     |
| Channels                               | 1                                         |
| Temperature range (depends on tool) °C | 50 - 600                                  |
| Temperature range (depends on tool) °F | 100 - 1000                                |
| Temperature accuracy °C                | ± 30                                      |
| Temperature accuracy °F                | ± 54                                      |
| Temperature stability °C               |                                           |
| Temperature stability °F               |                                           |
| Equipotential bonding socket           | Via 3,5 mm pawl socket on front of device |
| Display                                | Graphical backlit LC-Display              |
| Air consumption l/min                  |                                           |
| Operating pressure in bar/psi          | Na                                        |
| Capacity l/min                         | 5 - 60 l / 20°C5 - 110 l / 300°C          |
| Vacuum                                 | Na                                        |