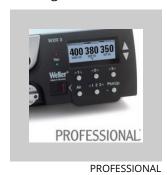

#### **Benefits**

- > 900 W Hot air station for simple repair and heating tasks
- > Modern and intuitive operational concept thanks to clear menu structure
- > Reduced footprint thanks to stackability
- > Electronical controlled temperature
- Acurate adjustment of hot air through bruschless turbine
- Up to 5 pre-sets which can be automatically run in a profile
- > Housing cover useable as storage
- > OFF time, Prozess window, Lock function, Offset
- > Unit inkl. safety rest and fixed hot air iron

#### For this purpose, we recommend:

Solder fume extractors

Soldering irons

Cleaning

Pre-heating plates

| Dimensions L x W x H (mm)              | 212 x 172 x 122 mm                        |
|----------------------------------------|-------------------------------------------|
| Dimensions L x W x H (inches)          | 8,35 x 6,77 x 4,80 Inch                   |
| Weight (approx.) in kg                 | 1,95 kg                                   |
| Voltage                                | 230 V                                     |
| Power                                  | 900 W                                     |
| Channels                               | 1                                         |
| Temperature range (depends on tool) °C | 50 - 600                                  |
| Temperature range (depends on tool) °F | 100 - 1000                                |
| Temperature accuracy °C                | ± 30                                      |
| Temperature accuracy °F                | ± 54                                      |
| Temperature stability °C               |                                           |
| Temperature stability °F               |                                           |
| Equipotential bonding socket           | Via 3,5 mm pawl socket on front of device |
| Display                                | Graphical backlit LC-Display              |
| Air consumption l/min                  |                                           |
| Operating pressure in bar/psi          | Na                                        |
| Capacity l/min                         | 5 - 60 l / 20°C5 - 110 l / 300°C          |
| Vacuum                                 | Na                                        |