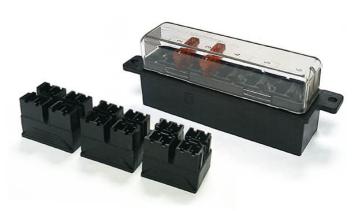

## six-position holder + clear cover H1275, normOTO fuse

- 6.3mm vertical tabs, 2-in, 2-out per fuse position
- Robust 6 position holder with clear cover and cover O-ring
- Keyed and marked, 1 through 6 and A through F, connector set for professional wiring interface (use with 6.3mm faston terminals).
- Jumper option on component side for easy bus-bar interconnects

| iMaXX ref. | Description                                           |
|------------|-------------------------------------------------------|
| H1275      | six-position holder + clear cover H1275, normOTO fuse |
| H1281      | connector key 1, pos.1-2/A-B                          |
| H1282      | connector key 2, pos.3-4/C-D                          |
| H1283      | connector key 3, pos.5-6/E-F                          |
| H1291      | jumper for use with H1275                             |