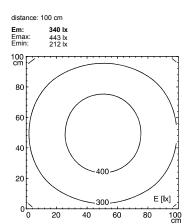

## 113047000-00580693



fitted with

work equipment connected load power consumption luminous flux luminous efficacy light distribution light colour color rendering index (CRI) system of protection class of protection technology usage luminaire body lamp cover weight (net) mains supply

design fastening dimension special features



ENGINEER OF LIGHT.

LED Energy efficiency category A+ without 18-30 V; DC approx. 12 W approx. 900 lm approx. 75 lm/W direct neutral white, approx. 5000 K > 80 IP 67 III switchable external aluminium, anodised, aluminium coloured anodised screen, clear approx. 1.2 kg built-in plug Serie\_763 mounted version L-angle, clamp A=370 mm Power equipment

CE



Ø

Serie\_763

## illuminance

## luminous intensity

75

60



\_\_\_\_\_ C0-C180 \_\_\_\_\_ C90-C270





Errors and technical changes excepted. Images can vary from original. Photometric and electrical data may vary due to component tolerances.