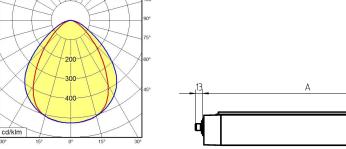

## luminous intensity

75

60

\_\_\_\_\_ C0-C180 \_\_\_\_\_ C90-C270

Errors and technical changes excepted. Images can vary from original. Photometric and electrical data may vary due to component tolerances.