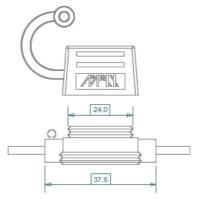

## splash waterproof holder H1325-H1335, normOTO fuse

- 1.5 mm<sup>2</sup> black or 2.5mm<sup>2</sup> red cable, 235mm each side
- Box-type phosphor bronze CuSn fuse receptacles
- Splash waterproof with cover ( IP56 )
- Self-extinguishing body and cover materials