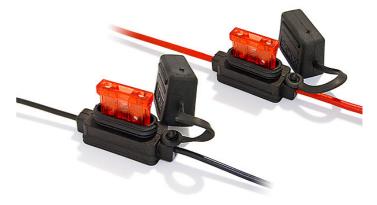

## splash waterproof holder H1325-H1335, normOTO fuse

- 1.5 mm<sup>2</sup> black or 2.5mm<sup>2</sup> red cable, 235mm each side
- Box-type phosphor bronze CuSn fuse receptacles
- Splash waterproof with cover ( IP56 )
- Self-extinguishing body and cover materials

| iMaXX ref. | Cable              | Cable Color | Note           |
|------------|--------------------|-------------|----------------|
| H1325      | 1.5mm <sup>2</sup> | Black       | includes Cover |
| H1335      | 2.5mm <sup>2</sup> | Red         | includes Cover |