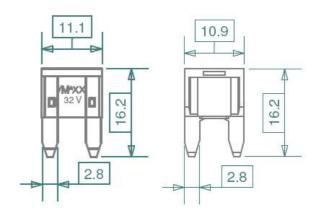

## F7000 miniOTO blade fuse series

- Meets international specs, complies to DIN 72581-3, SAE J2077 and other standards
- Check fuse in fuse block using test points at top of the fuse
- Element visibility from sides, transparent fuse bodies
- Blade rigidity through robust/sturdy body construction
- Safe and highly reliable/consistent operation with a single piece construction
- Self extinguishing transparent, color coded body materials
- High temperature resistive plastics used for fuse body materials
- Secure and reliable functioning with purpose designed S +  $\Omega$  element shapes
- Rating marked on top using OCR font