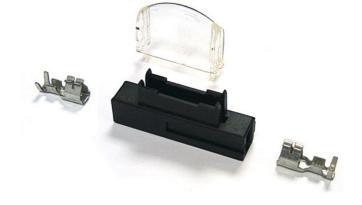

## holder + clear cover H1130, normOTO fuse

- Sn-plated fuse receptacles, reeled or loose
- Stackable, to create multi-position holder
- Secondary locking of receptacles, using clear cover
- Horizontal insertion of fuse receptacles

| iMaXX ref. | Description                                      |
|------------|--------------------------------------------------|
| H1131      | H1130 series body PA66 GF30                      |
| H1133      | H1130 series single cover clear PC               |
|            |                                                  |
| CCX135FR   | H1130 series contact, reeled (old ref.<br>H1132) |
| CCX135FL   | H1130 series contact, loose (old ref.<br>H1134)  |