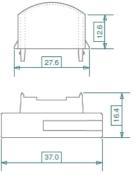

## holder + clear cover H1130, normOTO fuse

- Sn-plated fuse receptacles, reeled or loose
- Stackable, to create multi-position holder
- Secondary locking of receptacles, using clear cover
- Horizontal insertion of fuse receptacles

| iMaXX ref. | Description                                      |
|------------|--------------------------------------------------|
| H1131      | H1130 series body PA66 GF30                      |
| H1133      | H1130 series single cover clear PC               |
|            |                                                  |
| CCX135FR   | H1130 series contact, reeled (old ref.<br>H1132) |
| CCX135FL   | H1130 series contact, loose (old ref.<br>H1134)  |