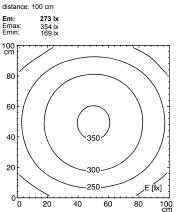

## 113061000-00580612



fitted with

work equipment connected load power consumption luminous flux luminous efficacy light distribution light colour color rendering index (CRI) system of protection class of protection technology usage luminaire body lamp cover weight (net) mains supply

design fastening dimension special features



ENGINEER OF LIGHT.

LED Energy efficiency category A+ without 18-30 V; DC approx. 10 W approx. 750 lm approx. 75 lm/W direct neutral white, approx. 5000 K > 80 IP 67 III switchable external aluminium, anodised, aluminium coloured anodised screen, clear approx. 1.9 kg built-in plug Serie\_763 mounted version L-angle, clamp A=565 mm Eco equipment

CE



Ø

Serie\_763

## illuminance

## luminous intensity



C90-C270 105\* 90° 75° 00° 75° 00° 45° -C0/klm

.13



75

60

www.waldmann.com © 12.2016 H. Waldmann GmbH & Co. KG

70

0

А