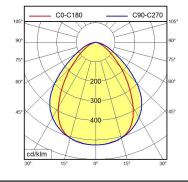

## Surface-mounted luminaire MACH LED PLUS - MQAL 12 S

113045000-00580702



ENGINEER OF LIGHT.



fitted with LED

Energy efficiency category A+ work equipment without 18-30 V; DC connected load power consumption approx. 7 W approx. 500 lm luminous flux luminous efficacy approx. 71 lm/W

light distribution direct

neutral white, approx. 5000 K light colour

color rendering index (CRI) > 80 IP 67 system of protection class of protection Ш technology switchable external usage

luminaire body aluminium, anodised, aluminium coloured anodised

lamp cover screen, clear weight (net) approx. 1.2 kg mains supply built-in plug Serie\_763 mounted version

design fastening L-angle, clamp A=370 mm dimension special features Eco equipment







Serie\_763

## illuminance

## luminous intensity