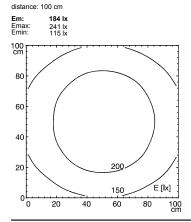

## Surface-mounted luminaire MACH LED PLUS - MQAL 12 S

113045000-00580702



ENGINEER OF LIGHT.



fitted with LED

Energy efficiency category A+ work equipment without 18-30 V; DC connected load power consumption approx. 7 W approx. 500 lm luminous flux luminous efficacy approx. 71 lm/W

light distribution direct

neutral white, approx. 5000 K light colour

color rendering index (CRI) > 80 IP 67 system of protection class of protection Ш technology switchable external usage

luminaire body aluminium, anodised, aluminium coloured anodised

lamp cover screen, clear weight (net) approx. 1.2 kg mains supply built-in plug Serie\_763 mounted version

design fastening L-angle, clamp A=370 mm dimension special features Eco equipment







Serie\_763

## illuminance

## luminous intensity