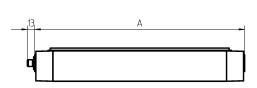

lamp cover screen, clear weight (net) approx. 1.2 kg mains supply built-in plug Serie\_763 mounted version

design fastening L-angle, clamp A=370 mm dimension special features Eco equipment

Serie\_763