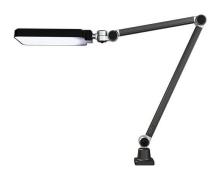

## Arm-mounted luminaire ROCIA.planar - RPD 1700/850

#### LED

Energy efficiency category A+ electronic ballast in housing 100-240 V; 50/60 Hz approx. 18 W neutral white, approx. 5000 K > 80 prismatic screen IP 65 I pressure switch aluminium, painted, Jet black polycarbonate, white opal tubular aluminium section, anodized, black spring approx. 1.5 kg approx. 3 m; mains plug CEE 7/VII screw-down flange, table clamp (accessory), wall bracket (accessory)