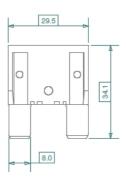

## F9000 maxiOTO blade fuse series

- Meets international specs, complies to DIN ISO 8820-3, SAE J1888 and other standards
- Element visibility from side, clear transparent fuse body
- Check fuse in fuse block using semi-protected test points at top of the fuse
- Blade rigidity through robust/sturdy body construction
- Safe and highly reliable/consistent operation with a single piece construction
- Self extinguishing transparent, color coded body materials
- High temperature resistive plastics used for fuse body materials
- Secure and reliable time-delayed functioning with purpose designed element shapes
- Direction insensitive insertion, rating marked in two directions at top, using OCR font