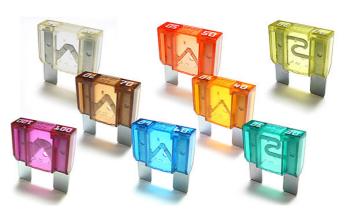

## F9000 maxiOTO blade fuse series

- Meets international specs, complies to DIN ISO 8820-3, SAE J1888 and other standards
- Element visibility from side, clear transparent fuse body
- Check fuse in fuse block using semi-protected test points at top of the fuse
- Blade rigidity through robust/sturdy body construction
- Safe and highly reliable/consistent operation with a single piece construction
- Self extinguishing transparent, color coded body materials
- High temperature resistive plastics used for fuse body materials
- Secure and reliable time-delayed functioning with purpose designed element shapes
- Direction insensitive insertion, rating marked in two directions at top, using OCR font

| iMaXX ref. | Color   | Rating [A] | Voltage [V] |
|------------|---------|------------|-------------|
| F9020      | Yellow  | 20         | 32          |
| F9025      | Grey    | 25         | 32          |
| F9030      | Green   | 30         | 32          |
| F9040      | Orange  | 40         | 32          |
| F9050      | Red     | 50         | 32          |
| F9060      | Blue    | 60         | 32          |
| F9070      | Brown   | 70         | 32          |
| F9080      | Natural | 80         | 32          |
| F9100      | Violet  | 100        | 32          |