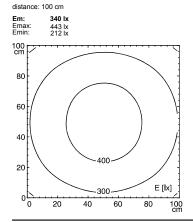

naire MACH LED PLUS - MQAL 24 N

113051000-00580582



ENGINEER OF LIGHT.



fitted with LED

Energy efficiency category A+ electronic ballast work equipment

100/120/220-240 V; 50/60 Hz connected load

power consumption approx. 15 W luminous flux approx. 900 lm luminous efficacy approx. 60 lm/W

light distribution direct

neutral white, approx. 5000 K light colour

color rendering index (CRI) > 80 IP 67 system of protection class of protection technology switchable external usage

luminaire body aluminium, anodised, aluminium coloured anodised

lamp cover screen, clear weight (net) approx. 1.4 kg mains supply built-in plug Serie 814 mounted version

design fastening L-angle, clamp A=370 mm dimension special features Power equipment







Serie 814

## illuminance

## luminous intensity