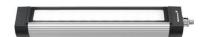

## Surface-mounted luminaire MACH LED PLUS - MQAL 24 N

113051000-00580582

ENGINEER OF LIGHT.

fitted with LED

Energy efficiency category A+ electronic ballast work equipment

100/120/220-240 V; 50/60 Hz connected load

power consumption approx. 15 W luminous flux approx. 900 lm luminous efficacy approx. 60 lm/W

light distribution direct

neutral white, approx. 5000 K light colour

color rendering index (CRI) > 80 IP 67 system of protection class of protection technology switchable external usage

luminaire body aluminium, anodised, aluminium coloured anodised

lamp cover screen, clear weight (net) approx. 1.4 kg mains supply built-in plug Serie 814 mounted version

design fastening L-angle, clamp A=370 mm dimension special features Power equipment