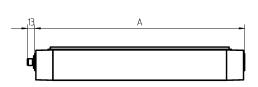

luminaire body aluminium, anodised, aluminium coloured anodised

lamp cover screen, clear weight (net) approx. 1.4 kg mains supply built-in plug Serie 814 mounted version

design fastening L-angle, clamp A=370 mm dimension special features Power equipment