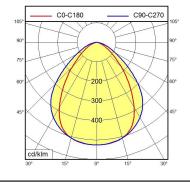

ire MACH LED PLUS - MQAL 24 N

113051000-00580582



ENGINEER OF LIGHT.



fitted with LED

Energy efficiency category A+ electronic ballast work equipment

100/120/220-240 V; 50/60 Hz connected load

power consumption approx. 15 W luminous flux approx. 900 lm luminous efficacy approx. 60 lm/W

light distribution direct

neutral white, approx. 5000 K light colour

color rendering index (CRI) > 80 IP 67 system of protection class of protection technology switchable external usage

luminaire body aluminium, anodised, aluminium coloured anodised

lamp cover screen, clear weight (net) approx. 1.4 kg mains supply built-in plug Serie 814 mounted version

design fastening L-angle, clamp A=370 mm dimension special features Power equipment







Serie 814

## illuminance

## luminous intensity