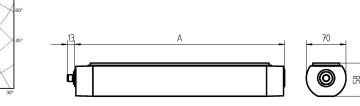

design fastening dimension special features

ENGINEER OF LIGHT.

LED Energy efficiency category A+ without 18-30 V; DC approx. 13 W approx. 1000 lm approx. 77 lm/W direct neutral white, approx. 5000 K > 80 IP 67 III switchable external aluminium, anodised, aluminium coloured anodised screen, clear approx. 2.1 kg built-in plug Serie\_763 mounted version L-angle, clamp A=650 mm Eco equipment