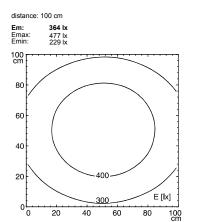

## 113069000-00580639



## fitted with

work equipment connected load power consumption luminous flux luminous efficacy light distribution light colour color rendering index (CRI) system of protection class of protection technology usage luminaire body lamp cover weight (net) mains supply

design fastening dimension special features



ENGINEER OF LIGHT.

LED Energy efficiency category A+ without 18-30 V; DC approx. 13 W approx. 1000 lm approx. 77 lm/W direct neutral white, approx. 5000 K > 80 IP 67 III switchable external aluminium, anodised, aluminium coloured anodised screen, clear approx. 2.1 kg built-in plug Serie\_763 mounted version L-angle, clamp A=650 mm Eco equipment

CE



Ø

Serie\_763

## illuminance

## luminous intensity

cd/klm





Errors and technical changes excepted. Images can vary from original. Photometric and electrical data may vary due to component tolerances.