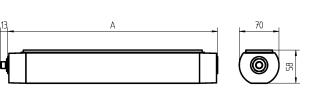

design fastening dimension special features

ENGINEER OF LIGHT.

LED Energy efficiency category A+ without 18-30 V; DC approx. 18 W approx. 1350 lm approx. 75 lm/W direct neutral white, approx. 5000 K > 80 IP 67 III switchable external aluminium, anodised, aluminium coloured anodised screen, clear approx. 1.7 kg built-in plug Serie\_763 mounted version L-angle, clamp A=510 mm Power equipment