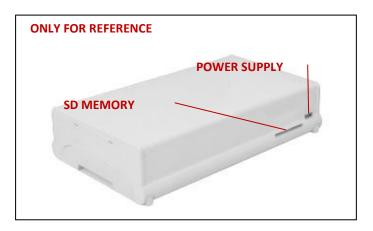

## **MR9/BMX-R (OEM VERSION)**

| HOLES ON THE FRONT: | USB+ETHERNET (ANY PLACE);                   |
|---------------------|---------------------------------------------|
|                     | HOLES AND WINDOWS ACC. TO CUSTOMER'S SPECS. |
| HOLES ON THE REAR:  | SD MEMORY+POWER SUPPLY(ANY PLACE);          |
|                     | HOLES AND WINDOWS ACC. TO CUSTOMER'S SPECS. |