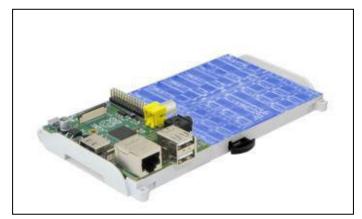

STANDARD BASE WITHOUT SCREW FASTENING VERSION FOR OEM CUSTOMERS THE SINGLE-BOARD MICROPROCESSOR IS HELD IN PLACE BY ADDITIONAL BOARDS AND FASTENING MEANS PROVIDED BY THE CUSTOMER

CUSTODIA MODULARE GUIDA DIN – MR9/BMX DIN RAIL MODULAR ENCLOSURE – MR9/BMX DIN TRAGSCHIENEN GEHÄUSE – MR9/BMX