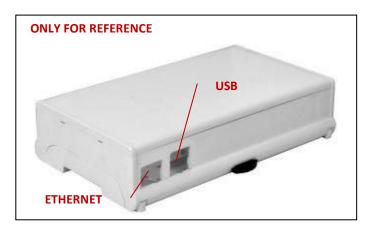

## **MR9/BMX-R (OEM VERSION)**

| HOLES ON THE FRONT: | USB+ETHERNET (ANY PLACE);                   |
|---------------------|---------------------------------------------|
|                     | HOLES AND WINDOWS ACC. TO CUSTOMER'S SPECS. |
| HOLES ON THE REAR:  | SD MEMORY+POWER SUPPLY(ANY PLACE);          |
|                     | HOLES AND WINDOWS ACC. TO CUSTOMER'S SPECS. |