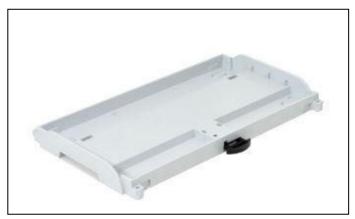

STANDARD BASE WITHOUT SCREW FASTENING VERSION FOR OEM CUSTOMERS THE SINGLE-BOARD MICROPROCESSOR IS HELD IN PLACE BY ADDITIONAL BOARDS AND FASTENING MEANS PROVIDED BY THE CUSTOMER

CUSTODIA MODULARE GUIDA DIN – MR9/BMX DIN RAIL MODULAR ENCLOSURE – MR9/BMX DIN TRAGSCHIENEN GEHÄUSE – MR9/BMX