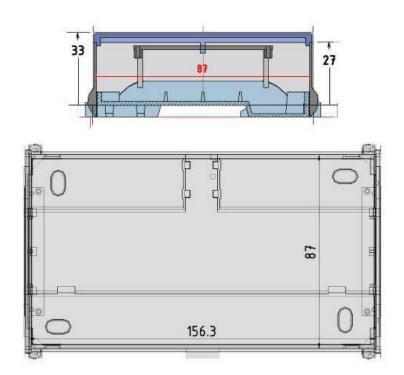

STANDARD BASE WITHOUT SCREW FASTENING VERSION FOR OEM CUSTOMERS THE SINGLE-BOARD MICROPROCESSOR IS HELD IN PLACE BY ADDITIONAL BOARDS AND FASTENING MEANS PROVIDED BY THE CUSTOMER

CUSTODIA MODULARE GUIDA DIN – MR9/BMX DIN RAIL MODULAR ENCLOSURE – MR9/BMX DIN TRAGSCHIENEN GEHÄUSE – MR9/BMX