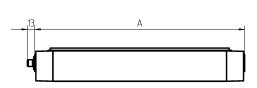

lamp cover screen, clear weight (net) approx. 3.8 kg mains supply built-in plug Serie\_763 mounted version

design fastening L-angle, clamp A=1070 mm dimension special features Eco equipment

Serie 763