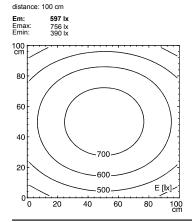

## Surface-mounted luminaire MACH LED PLUS - MQAL 42 S





ENGINEER OF LIGHT.

Energy efficiency category A+



fitted with LED

work equipment without 18-30 V; DC connected load power consumption approx. 22 W luminous flux approx. 1750 lm luminous efficacy approx. 80 lm/W

light distribution direct

neutral white, approx. 5000 K light colour

color rendering index (CRI) > 80 IP 67 system of protection class of protection Ш technology switchable external usage

luminaire body aluminium, anodised, aluminium coloured anodised

lamp cover screen, clear weight (net) approx. 3.8 kg mains supply built-in plug Serie\_763 mounted version

design fastening L-angle, clamp A=1070 mm dimension special features Eco equipment







Serie 763

## illuminance

## luminous intensity