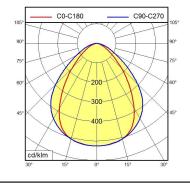

## Surface-mounted luminaire MACH LED PLUS - MQAL 42 S





ENGINEER OF LIGHT.

Energy efficiency category A+



fitted with LED

work equipment without 18-30 V; DC connected load power consumption approx. 22 W luminous flux approx. 1750 lm luminous efficacy approx. 80 lm/W

light distribution direct

neutral white, approx. 5000 K light colour

color rendering index (CRI) > 80 IP 67 system of protection class of protection Ш technology switchable external usage

luminaire body aluminium, anodised, aluminium coloured anodised

lamp cover screen, clear weight (net) approx. 3.8 kg mains supply built-in plug Serie\_763 mounted version

design fastening L-angle, clamp A=1070 mm dimension special features Eco equipment







Serie 763

## illuminance

## luminous intensity