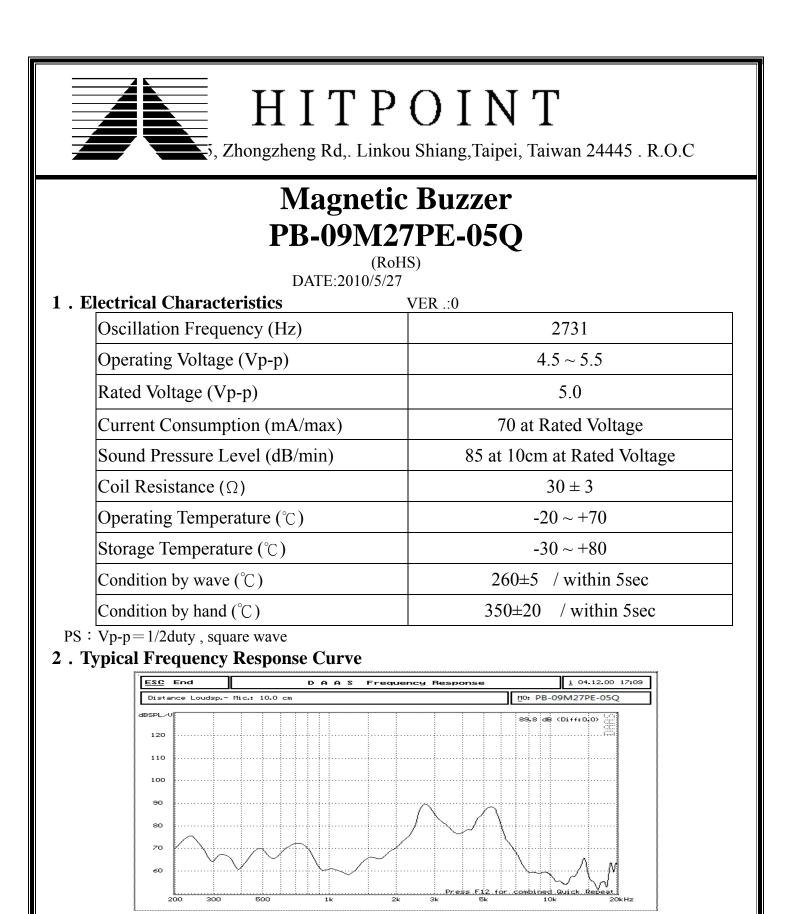

HITPOINT

5, Zhongzheng Rd,. Linkou Shiang, Taipei, Taiwan 24445 . R.O.C



## · Acoustic Characteristics

The oscillation frequency, current consumption and sound pressure are measured by the measuring instruments shown below.



## 6. RELIABILITY

| ITEMS                    | METHOD OF TEST AND MEASUREMENTS                                                                                                                                                 | PERFORMANCE                   |
|--------------------------|---------------------------------------------------------------------------------------------------------------------------------------------------------------------------------|-------------------------------|
| Coldness<br>withstanding | After 98 hours of being exposed to $-30^{