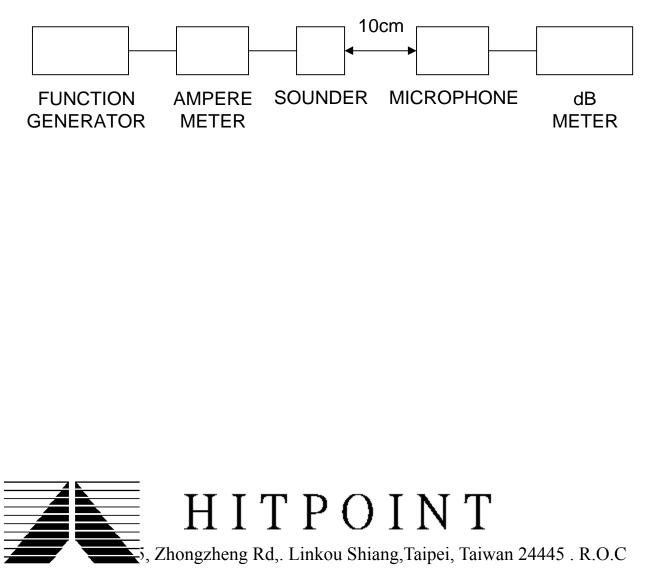

## · Acoustic Characteristics

The oscillation frequency, current consumption and sound pressure are measured by the measuring instruments shown below.