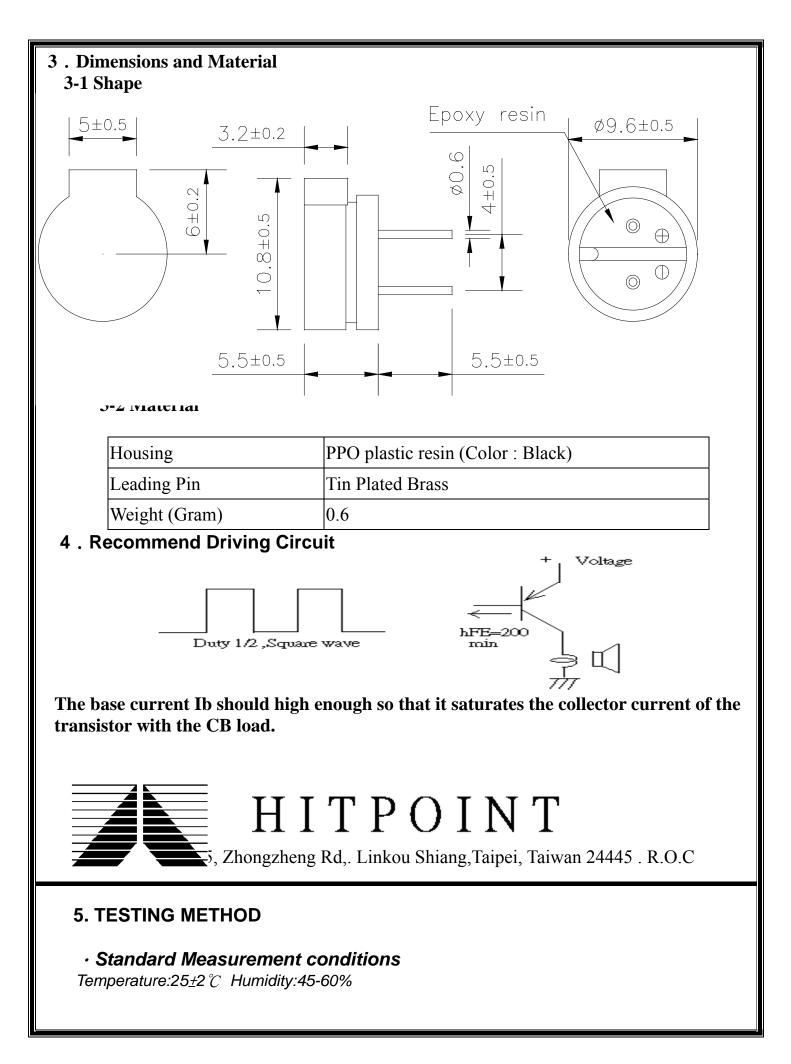

HITPOINT

5, Zhongzheng Rd,. Linkou Shiang, Taipei, Taiwan 24445 . R.O.C



## · Acoustic Characteristics

The oscillation frequency, current consumption and sound pressure are measured by the measuring instruments shown below.



## 6. RELIABILITY

| ITEMS                    | METHOD OF TEST AND MEASUREMENTS                                                                                                                                                 | PERFORMANCE                   |
|--------------------------|---------------------------------------------------------------------------------------------------------------------------------------------------------------------------------|-------------------------------|
| Coldness<br>withstanding | After 98 hours of being exposed to $-30^{\circ}C$<br>environment, should be returned to normal<br>environment for 2 h