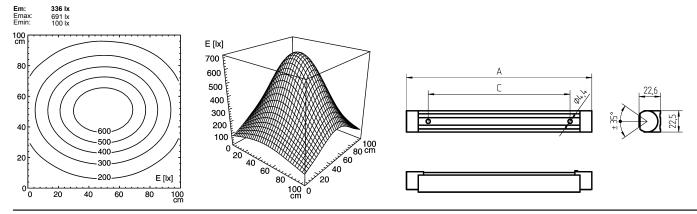

ENGINEER OF LIGHT.

24 x Light-emitting diode light colour daylight white without 22-29 V; DC approx. 14 W IP 67 III external aluminium/plastic, anodised, aluminium coloured anodised Acrylic satine approx. 0.7 kg approx. 3.0 m; with free stranded wires screws A=616mm, C=570mm direction of beam +/- 45° adjustable

## illuminance

Errors and technical changes excepted. Images can vary from original. Photometric and electrical data may vary due to component tolerances.