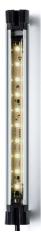

## Surface-mounted luminaire SLIM LED - LIQ 24

ENGINEER OF LIGHT.

24 x Light-emitting diode light colour daylight white without 22-29 V; DC approx. 14 W IP 67 III external aluminium/plastic, anodised, aluminium coloured anodised Acrylic satine approx. 0.7 kg approx. 3.0 m; with free stranded wires screws A=616mm, C=570mm direction of beam +/- 45° adjustable