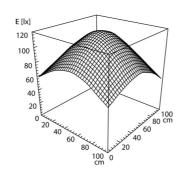

ENGINEER OF LIGHT.



fitted with LED

Energy efficiency category A+
work equipment without
connected load 16-32 V; DC
power consumption approx. 5 W
light distribution mainly direct
light colour daylight white, approx. 5500 K

color rendering index (CRI)> 80system of protectionIP 67class of protectionIIItechnologyswitchable

technology switchable usage external polycarbo

luminaire bodypolycarbonate (PC), opal white,mains supplybuilt-in plug

built-in plug QUICKON 3

fastening lamp bracket (accessory)

dimensionA=368 mmlight outputD=307 mmoutside diameter40 mmside partD with plug







QUICKON 3

## illuminance