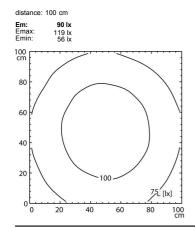

ENGINEER OF LIGHT.



fitted with LED

Energy efficiency category A+
work equipment without
connected load 16-32 V; DC
power consumption approx. 5 W
light distribution mainly direct
light colour daylight white, approx. 5500 K

color rendering index (CRI)> 80system of protectionIP 67class of protectionIIItechnologyswitchable

technology switchable usage external polycarbo

luminaire bodypolycarbonate (PC), opal white,mains supplybuilt-in plug

built-in plug QUICKON 3

fastening lamp bracket (accessory)

dimensionA=368 mmlight outputD=307 mmoutside diameter40 mmside partD with plug







QUICKON 3

## illuminance