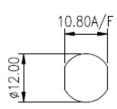

esistance:  $>500M\Omega$  @ 500V dc (Initial)

Contact Resistance:  $>10m\Omega$  (Initial)

## **FEATURES**

Front panel mount

Single pole single throw LS120 Double pole single throw LS121

Radial cylinder with 7 pin tumblers

Bright chrome plated zinc alloy die

cast housing Tapered lock head

Key inserted / removed in both positions

90° indexing

Same key only



#### **ORDERING CODE**

| ORDERING CODE | TERMINALS | KEY FREE | KEY TRAVEL | CONTACT POSITION  |
|---------------|-----------|----------|------------|-------------------|
| LS120A        | 2         | 2        | 90°        | 1 OFF 2<br>1 ON 2 |
| LS120B        | 2         | 2        | 90°        | 1ON2<br>1OFF2     |
| LS121         | 4         | 2        | 90°        | 1_OFF_3 2_OFF_4   |

#### **PANEL PIERCING DETAILS**