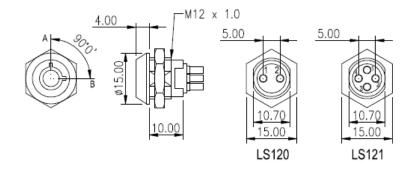

# **LOCK SWITCH**

LS120

LS121

## **LS120 LS121 LOCK SWITCH**

## **FEATURES**

Front panel mount

Single pole single throw LS120 Double pole single throw LS121

Radial cylinder with 7 pin tumblers

Bright chrome plated zinc alloy die

cast housing Tapered lock head

Key inserted / removed in both positions

90° indexing

Same key only

#### **ORDERING CODE**

| ORDERING CODE | TERMINALS | KEY FREE | KEY TRAVEL | CONTACT POSITION  |
|---------------|-----------|----------|------------|-------------------|
| LS120A        | 2         | 2        | 90°        | 1 OFF 2<br>1 ON 2 |
| LS120B        | 2         | 2        | 90°        | 1ON2<br>1OFF2     |
| LS121         | 4         | 2        | 90°        | 1_OFF_3 2_OFF_4   |