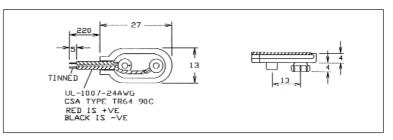

CCB-1 9V Battery connector. Cable length 220mm. Tough molded body. CCB-1A 'T' Type Cable length 220mm.

CCB-1 (FC6830) CCB-1A (FC6831)

Please note we can also supply DC Plugs moulded onto cable as custom products.