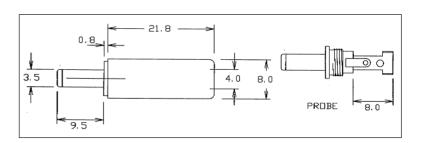

DCPP1 DC Line connector. Rated 12V / 5A. DCPP1 with 2.1mm dia. pin. DCPP2 with 2.5mm dia. pin.

DCPP1 (FC68147) DCPP2 (FC681471)

DCPP3 DC Line connector. Rated 12V / 5A. With 1.3mm dia. pin

**DCPP3 (FA67555)** 