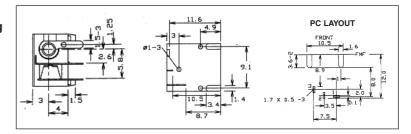

## **DC Power Connectors**

DC-12A PCB mounting pin / ring type with switch. Rated 12V / 5A. With 2.1mm dia. pin.

DC-12A (FC681485)

DC-13 panel mounting pin / ring type with switch. Rated 12V / 5A. DC-13A with 2.1mm dia. pin. DC-13B with 2.5mm dia. pin. DC-13A (FC681492) DC-13B (FC681493)