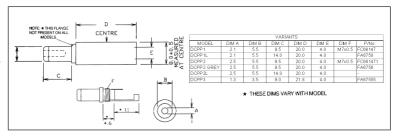

DCPP1 DC Line connector. Rated 12V / 5A. DCPP1 with 2.1mm dia. pin. DCPP2 with 2.5mm dia. pin.

DCPP1 (FC68147) DCPP2 (FC681471)

DCPP3 DC Line connector. Rated 12V / 5A. With 1.3mm dia. pin

**DCPP3 (FA67555)** 