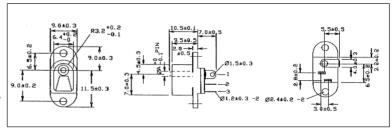

DCPP1 DC Line connector. Rated 12V / 5A. DCPP1 with 2.1mm dia. pin. DCPP2 with 2.5mm dia. pin.

DCPP1 (FC68147) DCPP2 (FC681471)

DCPP3 DC Line connector. Rated 12V / 5A. With 1.3mm dia. pin

**DCPP3 (FA67555)** 