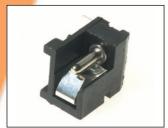

## **DC Power Connectors**

DC-12A PCB mounting pin / ring type with switch. Rated 12V / 5A. With 2.1mm dia. pin.

DC-12A (FC681485)

DC-13 panel mounting pin / ring type with switch. Rated 12V / 5A. DC-13A with 2.1mm dia. pin. DC-13B with 2.5mm dia. pin. DC-13A (FC681492) DC-13B (FC681493)