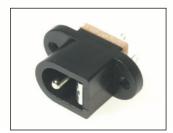

DCPP1 DC Line connector. Rated 12V / 5A. DCPP1 with 2.1mm dia. pin. DCPP2 with 2.5mm dia. pin.

DCPP1 (FC68147) DCPP2 (FC681471)

DCPP3 DC Line connector. Rated 12V / 5A. With 1.3mm dia. pin

**DCPP3 (FA67555)** 