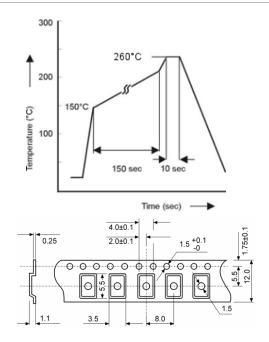

## **Quartz Crystal Unit**

| Dimensions I/w/h in mm (max)          | 5,2 x 3,4 x 1,1            |
|---------------------------------------|----------------------------|
| Frequency                             | 18,0 MHz                   |
| Operating Temperature                 | -20°C to +70°C             |
| Frequency Tolerance at 25°C           | ± 30 ppm                   |
| Frequency Stability at -20°C to +70°C | ± 50 ppm                   |
| Storage Temperature                   | -55°C to +125°C            |
| Load Capacitance (CL)                 | 12,0 pF                    |
| Shunt Capacitance (CO)                | 5,0pF max.                 |
| Series Resonance (R1)                 | 60 Ohm                     |
| Drive Level µW max.                   | 50 max.                    |
| Aging (df/F) first year at 25°C       | ± 2 ppm                    |
| Reflow Condition                      | 10 seconds at +260 °C max. |
| Contents Of Reel                      | 1000pcs                    |
| Part Number                           | 10267                      |