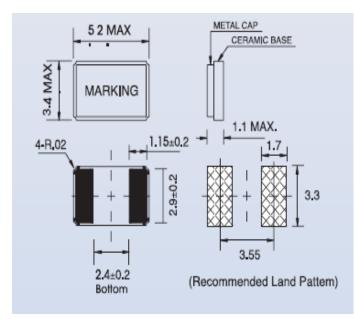

## **Quartz Crystal Unit**

| Dimensions I/w/h in mm (max)          | 5,2 x 3,4 x 1,1            |
|---------------------------------------|----------------------------|
| Frequency                             | 18,0 MHz                   |
| Operating Temperature                 | -20°C to +70°C             |
| Frequency Tolerance at 25°C           | ± 30 ppm                   |
| Frequency Stability at -20°C to +70°C | ± 50 ppm                   |
| Storage Temperature                   | -55°C to +125°C            |
| Load Capacitance (CL)                 | 12,0 pF                    |
| Shunt Capacitance (CO)                | 5,0pF max.                 |
| Series Resonance (R1)                 | 60 Ohm                     |
| Drive Level µW max.                   | 50 max.                    |
| Aging (df/F) first year at 25°C       | ± 2 ppm                    |
| Reflow Condition                      | 10 seconds at +260 °C max. |
| Contents Of Reel                      | 1000pcs                    |
| Part Number                           | 10267                      |