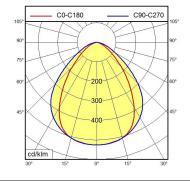

re MACH LED PLUS - MQAL 48 N

113075000-00580657



ENGINEER OF LIGHT.



fitted with LED

Energy efficiency category A+ electronic ballast work equipment

100/120/220-240 V; 50/60 Hz connected load

power consumption approx. 27 W luminous flux approx. 1800 lm luminous efficacy approx. 67 lm/W

light distribution direct

neutral white, approx. 5000 K light colour color rendering index (CRI) > 80

IP 67 system of protection class of protection technology switchable external

usage luminaire body aluminium, anodised, aluminium coloured anodised

lamp cover screen, clear weight (net) approx. 2.3 kg mains supply built-in plug Serie 814

design mounted version fastening L-angle, clamp A=650 mm dimension special features Power equipment







Serie 814

## illuminance

## luminous intensity