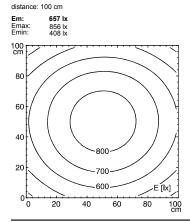

aire MACH LED PLUS - MQAL 48 N

113075000-00580657



ENGINEER OF LIGHT.



fitted with LED

Energy efficiency category A+ electronic ballast work equipment

100/120/220-240 V; 50/60 Hz connected load

power consumption approx. 27 W luminous flux approx. 1800 lm luminous efficacy approx. 67 lm/W

light distribution direct

neutral white, approx. 5000 K light colour color rendering index (CRI) > 80

IP 67 system of protection class of protection technology switchable external

usage luminaire body aluminium, anodised, aluminium coloured anodised

lamp cover screen, clear weight (net) approx. 2.3 kg mains supply built-in plug Serie 814

design mounted version fastening L-angle, clamp A=650 mm dimension special features Power equipment







Serie 814

## illuminance

## luminous intensity