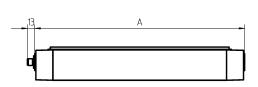

usage luminaire body aluminium, anodised, aluminium coloured anodised

lamp cover screen, clear weight (net) approx. 2.3 kg mains supply built-in plug Serie 814

design mounted version fastening L-angle, clamp A=650 mm dimension special features Power equipment