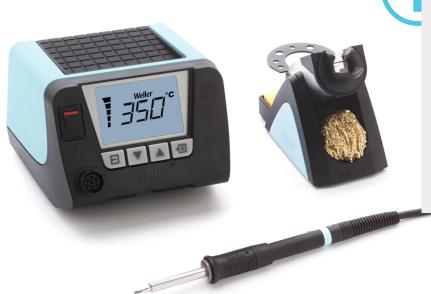

# WT 1013

1-Channel Soldering Station digital 90 W (95 W) Product no.: T0053441699N

## **Benefits**

- Power unit WT 1, 1 channel with soldering iron WP 80 and safety rest WSR 201
- > WP 80: Soldering iron (80 W) with Silver-Line tips for all standard applications with short tip-to-grip design. Tip family LT
- > OFF time, Prozess window, Lock function, Offset

### For this purpose, we recommend:

Soldering irons

Cleaning

Pre-heating plates

| Dimensions L x W x H (mm)              | 149 x 138 x 101                           |
|----------------------------------------|-------------------------------------------|
| Dimensions L x W x H (inches)          | 5.87 x 5.43 x 3.98                        |
| Weight (approx.) in kg                 | 1.9                                       |
| Voltage                                | 230 V                                     |
| Power                                  | 90 W (95 W)                               |
| Channels                               | 1                                         |
| Temperature range (depends on tool) °C | 50 - 450                                  |
| Temperature range (depends on tool) °F | 150 - 850                                 |
| Temperature accuracy °C                | ±9                                        |
| Temperature accuracy °F                | ±17                                       |
| Temperature stability °C               | ±2                                        |
| Temperature stability °F               | ±4                                        |
| Equipotential bonding socket           | Via 3,5 mm pawl socket on front of device |
| Display                                | Backlit LCD                               |
| Air consumption l/min                  |                                           |
| Operating pressure in bar/psi          | <del></del>                               |
| Capacity l/min                         |                                           |
| Vacuum                                 |                                           |
|                                        |                                           |