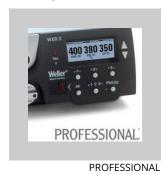

# WT 1013

1-Channel Soldering Station digital 90 W (95 W) Product no.: T0053441699N

## **Benefits**

- Power unit WT 1, 1 channel with soldering iron WP 80 and safety rest WSR 201
- > WP 80: Soldering iron (80 W) with Silver-Line tips for all standard applications with short tip-to-grip design. Tip family LT
- > OFF time, Prozess window, Lock function, Offset

### For this purpose, we recommend:

Soldering irons

Cleaning

Pre-heating plates

| Dimensions L x W x H (mm)              | 149 x 138 x 101                           |
|----------------------------------------|-------------------------------------------|
| Dimensions L x W x H (inches)          | 5.87 x 5.43 x 3.98                        |
| Weight (approx.) in kg                 | 1.9                                       |
| Voltage                                | 230 V                                     |
| Power                                  | 90 W (95 W)                               |
| Channels                               | 1                                         |
| Temperature range (depends on tool) °C | 50 - 450                                  |
| Temperature range (depends on tool) °F | 150 - 850                                 |
| Temperature accuracy °C                | ±9                                        |
| Temperature accuracy °F                | ±17                                       |
| Temperature stability °C               | ±2                                        |
| Temperature stability °F               | ±4                                        |
| Equipotential bonding socket           | Via 3,5 mm pawl socket on front of device |
| Display                                | Backlit LCD                               |
| Air consumption l/min                  |                                           |
| Operating pressure in bar/psi          | <del></del>                               |
| Capacity l/min                         |                                           |
| Vacuum                                 |                                           |
|                                        |                                           |